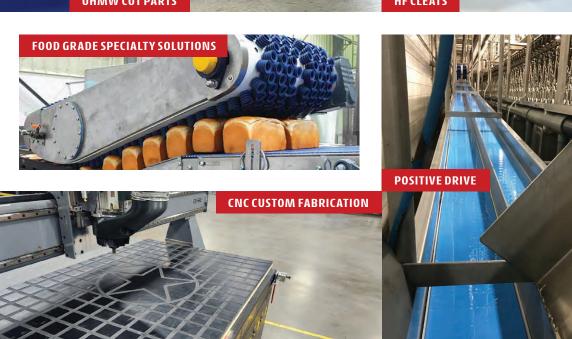

## WE OFFER THE FOLLOWING TYPES OF SERVICES:

- CUSTOM BELT FABRICATION
- ▶ POSITIVE DRIVE HF WELDING
- CNC MACHINING
   OF RUBBER & UHMW PARTS
- CONVEYOR DESIGN & FABRICATION