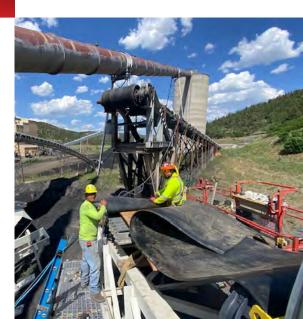

## WE OFFER THE FOLLOWING TYPES OF SPLICES:

- ▶ LAP SPLICE
- FINGER SPLICES
- ▶ STEEL CABLE
- COLD BONDING
- ▶ MECHANICAL

## Splicing and Winding Services up to 96" Wide

We guarantee consistent and timely service to all of our partners, no matter what.
When you choose Shipp Belting, you choose to minimize costly downtime and meet sanitary regulations for your modern, heavyweight equipment.