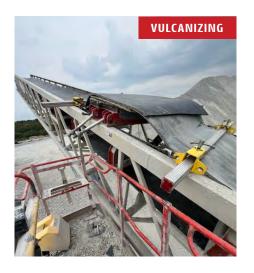

## WE OFFER THE FOLLOWING TYPES OF SPLICES:

- ▶ LAP SPLICE
- FINGER SPLICES
- ▶ STEEL CABLE
- COLD BONDING
- ▶ MECHANICAL

## Splicing and Winding Services up to 96" Wide

We guarantee consistent and timely service to all of our partners, no matter what.
When you choose Shipp Belting, you choose to minimize costly downtime and meet sanitary regulations for your modern, heavyweight equipment.